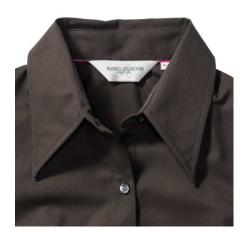

### **Specification**

RUSSELL women's 3/4 sleeve shirt TENCEL FITTED.Our state-of-the-art shirt, designed for places where every detail matters.Modernly relaxed long sleeve, rounded edges, triangular side panel, dark pink strap along the neck, modern cuff without buttons.54% cotton / 46% Tencel Lyocell twill, 136 g / m2. Wash at 40 degrees.EASY CARE -dry fast, easy to iron. Choc 2XL