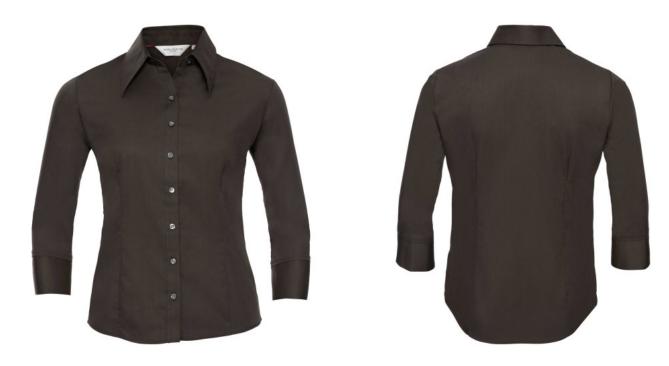

# **RUSSELL WOMEN'S SHIRT 3/4 SLEEVES TENCEL FITTED**

### **Specification**

RUSSELL women's 3/4 sleeve shirt TENCEL FITTED.Our state-of-the-art shirt, designed for places where every detail matters.Modernly relaxed long sleeve, rounded edges, triangular side panel, dark pink strap along the neck, modern cuff without buttons.54% cotton / 46% Tencel Lyocell twill, 136 g / m2. Wash at 40 degrees.EASY CARE -dry fast, easy to iron. Choc 2XL